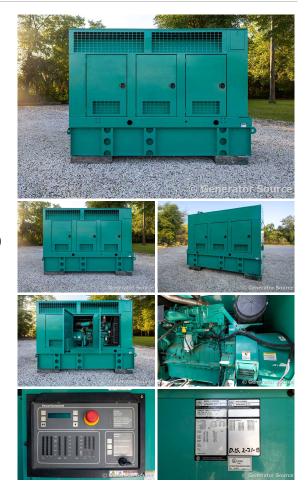

## Cummins - 400 kW - JUST ARRIVED

## **Generator Set Specs**

**Unit#:** 090365 **Capacity:** 400 kW

Manufacturer: Cummins Enclosure Type: Sound Attenuated Enclosure Voltage: 277/480 V Amps: 601 AMPS

Circuit Breaker Amps: 600

Phase: Three-Phase Location: Jacksonville, FL

# of Leads: 12

Hertz: 60 Hz

Model #: DFEH-5785852 Serial #: A070016378

**Generator Dimensions:** 165"l x

62"w x 131"h

Price: Call us at 800-853-2073 for a quote

## **Engine Specs**

Make: Cummins

Year: 2007 Hours: 54.3 Fuel: Diesel

**Fuel Tank Capacity** 

(Gallons): 550
Fuel Tank Type:
Double Wall Base
Model #: QSK15-G9
Serial #: 79235460