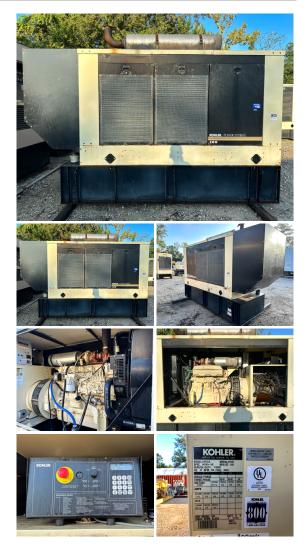

## **Generator Set Specs**

Unit#: 090332 Capacity: 200 kW Manufacturer: Kohler

**Enclosure Type:** Weatherproof

Enclosure

Voltage: 277/480 V Amps: 301 AMPS Hertz: 60 Hz

Circuit Breaker Amps: 300

Phase: Three-Phase Location: Jacksonville, FL

# of Leads: 12

Model #: 200REOZJB Serial #: 2074808

Generator Weight LBS: 7000 Generator Dimensions: 149"l x

55"w x 111"h

Price: Call us at 800-853-2073 for a quote

## **Engine Specs**

Make: John Deere

Year: 2005 Hours: 622.5 Fuel: Diesel

**Fuel Tank Capacity** 

(Gallons): 360 Fuel Tank Type: Double Wall Base Model #: R517821

Serial #:

RG6081A173495