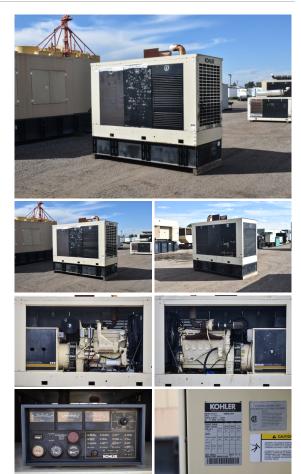

## **Generator Set Specs**

Unit#: 090279 Capacity: 200 kW Manufacturer: Kohler

**Enclosure Type:** Weatherproof

Enclosure

Voltage: 277/480 V Amps: 301 AMPS Hertz: 60 Hz

Circuit Breaker Amps: 300

Phase: Three-Phase Location: Brighton, CO

# of Leads: 12

Model #: 200ROZD71

Serial #: 382344

**Generator Weight LBS:** 15000 **Generator Dimensions:** 126 x

51 x 108

Price: Call us at 800-853-2073 for a quote

## **Engine Specs**

Make: Detroit Hours: 430 Fuel: Diesel

Fuel Tank Capacity (Gallons): Approx.

300

Fuel Tank Type:
Double Wall Base

Model #: 10637305

**Serial #:** 06AO473539