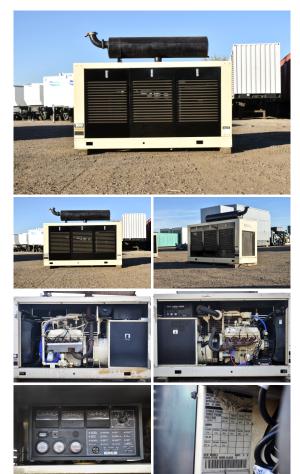

## **Generator Set Specs**

Unit#: 090275 Capacity: 100 kW Manufacturer: Kohler Enclosure Type: Weatherproof Enclosure Voltage: 277/480 V Amps: 150 AMPS Hertz: 60 Hz Circuit Breaker Amps: 60 Phase: Three-Phase Location: Brighton, CO # of Leads: 12 Model #: 100RZ Serial #: 606528 Generator Weight LBS: 6000 Generator Dimensions: 89 x 35 x 69

## Engine Specs

Make: Ford Year: 1998 Hours: 765 Model #: LSG-875I-6005-A Serial #: 18728-1-04 -98

Price: Call us at 800-853-2073 for a quote