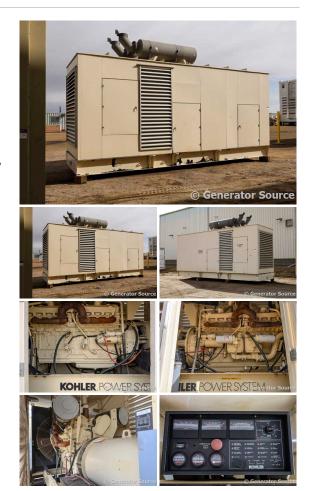

## Kohler - 750 kW - READY TO SHIP

## Generator Set Specs

Unit#: 090268 Capacity: 750 kW Manufacturer: Kohler Enclosure Type: Weatherproof Enclosure Voltage: 277/480 V **Amps:** 1128 AMPS Hertz: 60 Hz Circuit Breaker Amps: 800 Phase: Three-Phase Location: Brighton, CO # of Leads: 12 Model #: 800REOZD Serial #: 608445 Generator Weight LBS: 35000 Generator Dimensions: 277 x 91 x 121

## Engine Specs

Make: Detroit Year: 1999 Hours: 445 Fuel: Diesel Fuel Tank Capacity (Gallons): 600 Fuel Tank Type: Double Wall Base Model #: 16VF015608 Serial #: 81637416

Price: Call us at 800-853-2073 for a quote