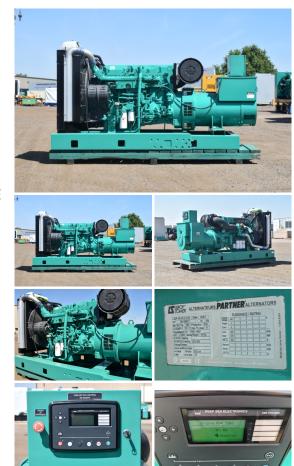

## Volvo - 275 kW

## Generator Set Specs

Unit#: 090216 Capacity: 275 kW Manufacturer: Volvo Enclosure Type: Open Voltage: 277/480 V Amps: 413.8 AMPS Hertz: 60 Hz Circuit Breaker Amps: 630 Phase: Three-Phase Location: Brighton, CO # of Leads: 12 Model #: 46.2VL12 Serial #: C6L1282017 Generator Weight LBS: 6000 **Generator Dimensions:** 116 x 44 x 62

## Engine Specs

Make: Volvo Year: 2008 Hours: 2 Fuel: Diesel Fuel Tank Type: Double Wall Base Model #: TAD941GE Serial #: 7009160145

Price: Call us at 800-853-2073 for a quote