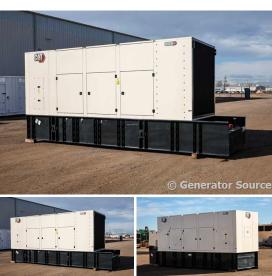

## Caterpillar - 800 kW - BRAND NEW-JUST ARRIVED

## **Generator Set Specs**

Unit#: 071477 Capacity: 800 kW

Manufacturer: Caterpillar Enclosure Type: Weatherproof

Enclosure

Voltage: 277/480 V Amps: 1203 AMPS

Hertz: 60 Hz Circuit Breaker Amps: 1200

Phase: Three-Phase

Location: Brighton, CO

# of Leads: 10 Model #: D800GC Serial #: GNF00147

**Generator Weight LBS:** 28000 **Generator Dimensions:** 300 x

93 x 131

Price: Call us at 800-853-2073 for a quote