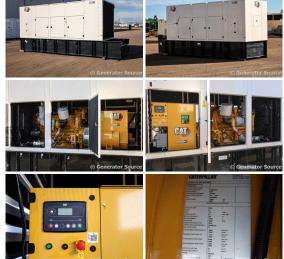

## **Engine Specs**

Make: Caterpillar

Year: 2024 Hours: 0 Fuel: Diesel

**Fuel Tank Capacity** 

(Gallons): 2151 Fuel Tank Type: Double Wall Base

Model #: C27

**Serial #:** MJE05459