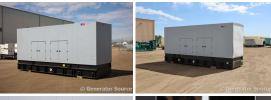

## MTU - 1000 kW - BRAND NEW- JUST ARRIVED

## **Generator Set Specs**

Unit#: 071448
Capacity: 1000 kW
Manufacturer: MTU
Enclosure Type: Sound
Attenuated Enclosure
Voltage: 277/480 V
Amps: 1504 AMPS
Hertz: 60 Hz

Circuit Breaker Amps: 1600 Phase: Three-Phase Location: Brighton, CO

# of Leads: 6 Model #: DS1000 Serial #: 95020501677

**Generator Weight LBS:** 41500 **Generator Dimensions:** 346 x

107 x 139

Price: Call us at 800-853-2073 for a quote