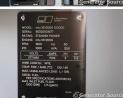

# of Leads: 6 Model #: DS1000 Serial #: 95020501677

**Generator Weight LBS:** 41500 **Generator Dimensions:** 346 x

107 x 139

Price: Call us at 800-853-2073 for a quote

## **Engine Specs**

Make: MTU Year: 2024 Hours: 0 Fuel: Diesel

**Fuel Tank Capacity** 

(Gallons): 2200 Fuel Tank Type: Double Wall Base

Model #:

16V2000G86S

**Serial #:** 5452001092