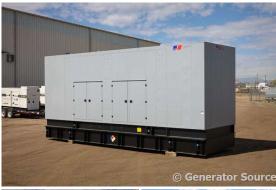

## MTU - 1000 kW - BRAND NEW- JUST ARRIVED

## **Generator Set Specs**

Unit#: 071448
Capacity: 1000 kW
Manufacturer: MTU
Enclosure Type: Sound
Attenuated Enclosure
Voltage: 277/480 V
Amps: 1504 AMPS
Hertz: 60 Hz

Circuit Breaker Amps: 1600 Phase: Three-Phase Location: Brighton, CO

# of Leads: 6 Model #: DS1000 Serial #: 95020501677

**Generator Weight LBS:** 41500 **Generator Dimensions:** 346 x

107 x 139

Price: Call us at 800-853-2073 for a quote

## **Engine Specs**

Make: MTU Year: 2024 Hours: 0 Fuel: Diesel

**Fuel Tank Capacity** 

(Gallons): 2200 Fuel Tank Type: Double Wall Base

Model #:

16V2000G86S

**Serial #:** 5452001092