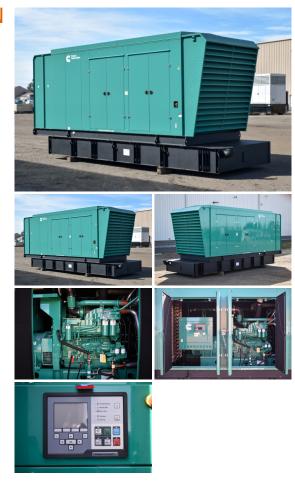

## Cummins - 1000 kW - COMING SOON - SALE PENDING

## **Generator Set Specs**

Unit#: 071440 Capacity: 1000 kW Manufacturer: Cummins

Enclosure Type: Sound

Attenuated Enclosure **Voltage:** 277/480 V

Hertz: 60 Hz

Phase: Three-Phase Location: Brighton, CO Model #: 1000DQFAD

## **Engine Specs**

Year: 2024 Hours: 0

Fuel Tank Type: Double Wall Base