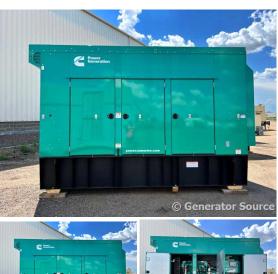

## Cummins - 500 kW - BRAND NEW-JUST ARRIVED

## **Generator Set Specs**

Unit#: 071436 Capacity: 500 kW

Manufacturer: Cummins Enclosure Type: Sound Attenuated Enclosure Voltage: 277/480 V Amps: 752 AMPS Hertz: 60 Hz

Circuit Breaker Amps: 800 Phase: Three-Phase Location: Brighton, CO