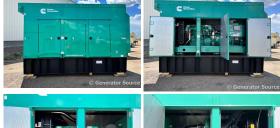

## Cummins - 500 kW - BRAND NEW-JUST ARRIVED

## **Generator Set Specs**

Unit#: 071436 Capacity: 500 kW

Manufacturer: Cummins Enclosure Type: Sound Attenuated Enclosure Voltage: 277/480 V Amps: 752 AMPS Hertz: 60 Hz

Circuit Breaker Amps: 800 Phase: Three-Phase Location: Brighton, CO