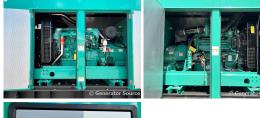

## **Engine Specs**

Make: Cummins Year: 2023 Hours: 0 Fuel: Diesel

**Fuel Tank Capacity** 

(Gallons): 850
Fuel Tank Type:
Double Wall Base
Model #: QSX15-G9
Serial #: 80585947