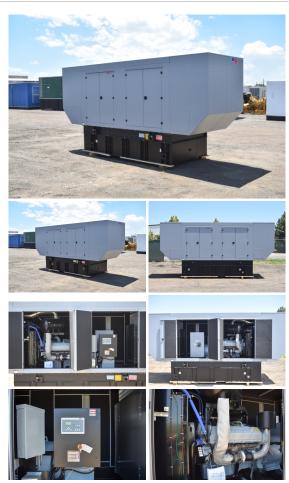

## MTU - 500 kW - BRAND NEW- JUST ARRIVED

## **Generator Set Specs**

Unit#: 071413
Capacity: 500 kW
Manufacturer: MTU
Enclosure Type: Sound
Attenuated Enclosure
Voltage: 277/480 V
Amps: 752 AMPS
Hertz: 60 Hz

Circuit Breaker Amps: 800 Phase: Three-Phase Location: Brighton, CO

# of Leads: 12 Model #: DS500

Serial #: 95010501590

**Generator Weight LBS:** 17000 **Generator Dimensions:** 272 x

89 x 135

Price: Call us at 800-853-2073 for a quote

## **Engine Specs**

Make: MTU Year: 2023 Hours: 0 Fuel: Diesel

Fuel Tank Capacity

(Gallons): 1000 Fuel Tank Type: Double Wall Base

Model #:

10V1600G80S

**Serial #:** 1666000501