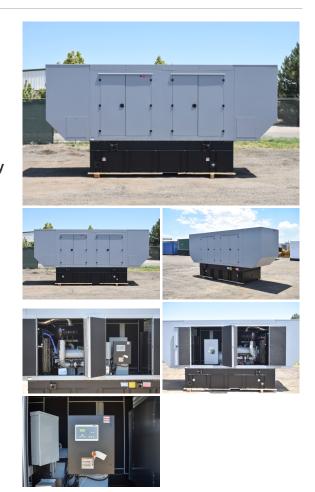

## MTU - 500 kW - JUST ARRIVED

Generator Set Specs

Unit#: 071411 Capacity: 500 kW Manufacturer: MTU **Enclosure Type:** Sound Attenuated Enclosure Voltage: 277/480 V Amps: 752 AMPS Hertz: 60 Hz Circuit Breaker Amps: 800 Phase: Three-Phase Location: Brighton, CO # of Leads: 12 Model #: DS500 Serial #: 95010501586 Generator Weight LBS: 18000 Generator Dimensions: 272 x 88 x 136

## Engine Specs

Make: MTU Year: 2023 Hours: 0 Fuel: Diesel Fuel Tank Capacity (Gallons): 1000 Fuel Tank Type: Double Wall Base Model #: 10V1600G80S Serial #: 1666000449

Price: Call us at 800-853-2073 for a quote