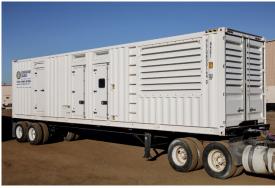

## MTU - 1000 kW - READY TO SHIP

## **Generator Set Specs**

Unit#: 071389 Capacity: 1000 kW Manufacturer: MTU **Enclosure Type:** Sound Attenuated Enclosure Mounted

on Trailer

Voltage: 277/480 V Amps: 1504 AMPS

Hertz: 60 Hz

Circuit Breaker Amps: 1600

Phase: Three-Phase Location: Brighton, CO

# of Leads: 6 Model #: DS1000 **Serial #:** 9502050152

**Generator Weight LBS: 21500 Generator Dimensions: 201 x** 

92 x 101

Price: Call us at 800-853-2073 for a quote