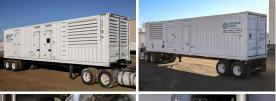

## MTU - 1000 kW - READY TO SHIP

## **Generator Set Specs**

Unit#: 071389 Capacity: 1000 kW Manufacturer: MTU **Enclosure Type:** Sound Attenuated Enclosure Mounted

on Trailer

Voltage: 277/480 V Amps: 1504 AMPS

Hertz: 60 Hz

Circuit Breaker Amps: 1600

Phase: Three-Phase Location: Brighton, CO

# of Leads: 6 Model #: DS1000 **Serial #:** 9502050152

**Generator Weight LBS: 21500 Generator Dimensions: 201 x** 

92 x 101

Price: Call us at 800-853-2073 for a quote