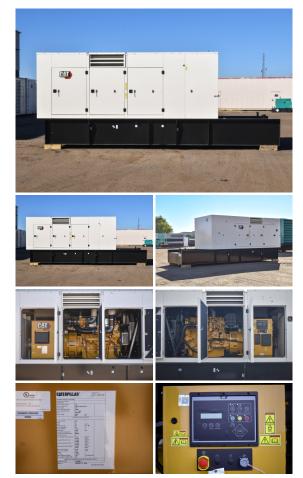

## Caterpillar - 750 kW - JUST ARRIVED

## Generator Set Specs

Unit#: 071376 Capacity: 750 kW Manufacturer: Caterpillar Enclosure Type: Sound Attenuated Enclosure Voltage: 277/480 V **Amps:** 1128 AMPS Hertz: 60 Hz Circuit Breaker Amps: 1200 Phase: Three-Phase Location: Brighton, CO # of Leads: 12 Model #: 750 Serial #: CAT00C18AT3402180 Generator Weight LBS: 20000 Generator Dimensions: 276 x 90 x 125

## Engine Specs

Make: Caterpillar Year: 2023 Hours: 0 Fuel: Diesel Fuel Tank Capacity (Gallons): 1320 Fuel Tank Type: Double Wall Base Model #: C18 Serial #: LTH00967

Price: Call us at 800-853-2073 for a quote