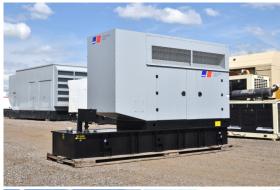

## MTU - 200 kW - BRAND NEW- JUST ARRIVED

## **Generator Set Specs**

Unit#: 071456
Capacity: 200 kW
Manufacturer: MTU
Enclosure Type: Sound
Attenuated Enclosure
Voltage: 120/208 V
Amps: 694 AMPS
Hertz: 60 Hz

Circuit Breaker Amps: 800

Phase: Three-Phase Location: Brighton, CO

# of Leads: 12 Model #: DS200

Serial #: 95130502286

**Generator Weight LBS:** 7000 **Generator Dimensions:** 180 x

48 x 107

Price: Call us at 800-853-2073 for a quote

## **Engine Specs**

Make: Mercedes Year: 2023 Hours: 0 Fuel: Diesel

**Fuel Tank Capacity** 

(Gallons): 400 Fuel Tank Type: Double Wall Base