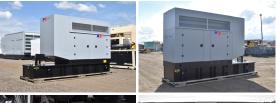

## MTU - 200 kW - BRAND NEW- JUST ARRIVED

## **Generator Set Specs**

Unit#: 071456
Capacity: 200 kW
Manufacturer: MTU
Enclosure Type: Sound
Attenuated Enclosure
Voltage: 120/208 V
Amps: 694 AMPS
Hertz: 60 Hz

Circuit Breaker Amps: 800

Phase: Three-Phase Location: Brighton, CO

# of Leads: 12 Model #: DS200

Serial #: 95130502286

**Generator Weight LBS:** 7000 **Generator Dimensions:** 180 x

48 x 107

Price: Call us at 800-853-2073 for a quote

## **Engine Specs**

Make: Mercedes Year: 2023 Hours: 0 Fuel: Diesel

**Fuel Tank Capacity** 

(Gallons): 400 Fuel Tank Type: Double Wall Base