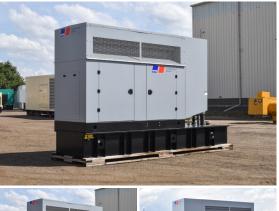

## MTU - 200 kW - BRAND NEW- JUST ARRIVED

## Generator Set Specs

Unit#: 071454
Capacity: 200 kW
Manufacturer: MTU
Enclosure Type: Sound
Attenuated Enclosure
Voltage: 120/208 V
Amps: 694 AMPS
Hertz: 60 Hz

Circuit Breaker Amps: 800

**Phase:** Three-Phase **Location:** Brighton, CO

# of Leads: 12 Model #: DS200

Serial #: 95130502311

**Generator Weight LBS:** 7000 **Generator Dimensions:** 180 x

48 x 107

Price: Call us at 800-853-2073 for a quote

## **Engine Specs**

Make: Mercedes Year: 2023 Hours: 0 Fuel: Diesel

**Fuel Tank Capacity** 

(Gallons): 400 Fuel Tank Type: Double Wall Base