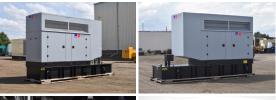

## MTU - 200 kW - BRAND NEW- JUST ARRIVED

## Generator Set Specs

Unit#: 071454
Capacity: 200 kW
Manufacturer: MTU
Enclosure Type: Sound
Attenuated Enclosure
Voltage: 120/208 V
Amps: 694 AMPS
Hertz: 60 Hz

Circuit Breaker Amps: 800

**Phase:** Three-Phase **Location:** Brighton, CO

# of Leads: 12 Model #: DS200

Serial #: 95130502311

**Generator Weight LBS:** 7000 **Generator Dimensions:** 180 x

48 x 107

Price: Call us at 800-853-2073 for a quote

## **Engine Specs**

Make: Mercedes Year: 2023 Hours: 0 Fuel: Diesel

**Fuel Tank Capacity** 

(Gallons): 400 Fuel Tank Type: Double Wall Base