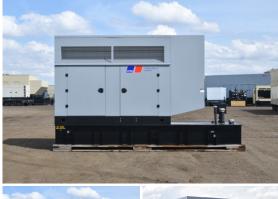

## MTU - 200 kW - BRAND NEW- JUST ARRIVED

## **Generator Set Specs**

Unit#: 071453
Capacity: 200 kW
Manufacturer: MTU
Enclosure Type: Sound
Attenuated Enclosure
Voltage: 120/208 V
Amps: 694 AMPS
Hertz: 60 Hz

Circuit Breaker Amps: 800

**Phase:** Three-Phase **Location:** Brighton, CO

# of Leads: 12 Model #: DS200

**Serial #:** 95130502312

**Generator Weight LBS:** 7000 **Generator Dimensions:** 180 x

48 x 107

Price: Call us at 800-853-2073 for a quote

## **Engine Specs**

Make: Mercedes Year: 2023 Hours: 0 Fuel: Diesel

**Fuel Tank Capacity** 

(Gallons): 400 Fuel Tank Type: Double Wall Base