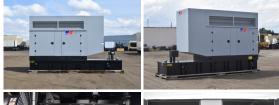

## MTU - 200 kW - BRAND NEW- JUST ARRIVED

## **Generator Set Specs**

Unit#: 071453
Capacity: 200 kW
Manufacturer: MTU
Enclosure Type: Sound
Attenuated Enclosure
Voltage: 120/208 V
Amps: 694 AMPS
Hertz: 60 Hz

Circuit Breaker Amps: 800

**Phase:** Three-Phase **Location:** Brighton, CO

# of Leads: 12 Model #: DS200

**Serial #:** 95130502312

**Generator Weight LBS:** 7000 **Generator Dimensions:** 180 x

48 x 107

Price: Call us at 800-853-2073 for a quote

## **Engine Specs**

Make: Mercedes Year: 2023 Hours: 0 Fuel: Diesel

**Fuel Tank Capacity** 

(Gallons): 400 Fuel Tank Type: Double Wall Base