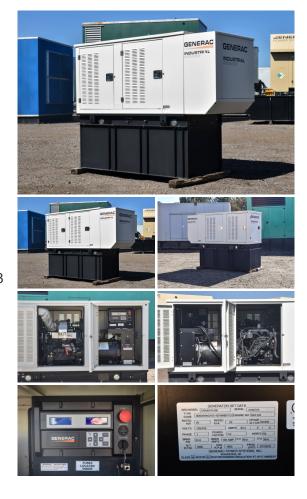

## Generac - 20 kW

## **Generator Set Specs**

Unit#: 090223 Capacity: 20 kW Manufacturer: Generac

**Enclosure Type:** Weatherproof

Enclosure

Voltage: 120/240 V Amps: 83.3 AMPS Hertz: 60 Hz

Circuit Breaker Amps: 100

**Phase:** Single-Phase **Location:** Brighton, CO

# of Leads: 4

Model #: 12058210100

Serial #: 2106725

**Generator Weight LBS:** 4000 **Generator Dimensions:** 95 x

39 x 71

Price: Call us at 800-853-2073 for a quote

## **Engine Specs**

Make: Generac Year: 2010 Hours: 481 Fuel: Diesel

**Fuel Tank Capacity** 

(Gallons): 138
Fuel Tank Type:
Double Wall Base
Model #: A2400T-

Gen

Serial #: TN4T00008