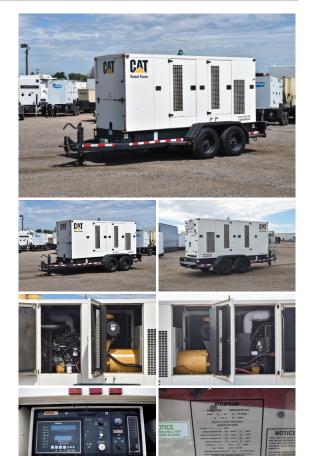

## Caterpillar - 180 kW - FOR RENT

## Generator Set Specs

**Unit#:** 090179 **Capacity:** 180 kW

Manufacturer: Caterpillar
Enclosure Type: Sound
Attenuated Enclosure Mounted

on Trailer

Voltage: 277/480 V Amps: 271 AMPS Hertz: 60 Hz

Circuit Breaker Amps: 700

Phase: Three-Phase Location: Brighton, CO

# of Leads: 12 Model #: SR4B Serial #: ETH00290

Generator Weight LBS: 7500 Generator Dimensions: 230 x

85 x 105

Price: Call us at 800-853-2073 for a quote

## **Engine Specs**

Make: International

Year: 2004 Hours: 8266 Fuel: Diesel

**Fuel Tank Capacity** 

(Gallons): 365
Fuel Tank Type:
Double Wall Base
Model #: GCD325

Serial #:

WS5146N1471531