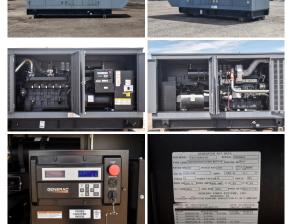

## **Generator Set Specs**

Unit#: 090148 Capacity: 200 kW Manufacturer: Generac

**Enclosure Type:** Weatherproof

Enclosure

Voltage: 120/208 V Amps: 693.9 AMPS Hertz: 60 Hz

Circuit Breaker Amps: 800

Phase: Three-Phase Location: Brighton, CO

# of Leads: 12

Model #: 15015290100

**Serial #:** 7845844

**Generator Weight LBS:** 7000 **Generator Dimensions:** 154 x

53 x 70

Price: Call us at 800-853-2073 for a quote

## **Engine Specs**

Make: Generac Year: 2012 Hours: 366

Fuel: Natural Gas Fuel Tank Type:

Double Wall **Model #:** SC13GT304D

G192B005852

Serial #: