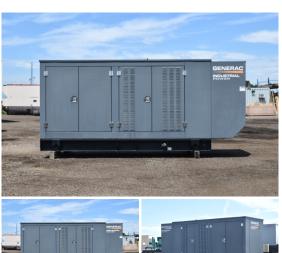

## **Generator Set Specs**

Unit#: 090148 Capacity: 200 kW Manufacturer: Generac

**Enclosure Type:** Weatherproof

Enclosure

Voltage: 120/208 V Amps: 693.9 AMPS Hertz: 60 Hz

Circuit Breaker Amps: 800

Phase: Three-Phase Location: Brighton, CO

# of Leads: 12

Model #: 15015290100

**Serial #:** 7845844

**Generator Weight LBS:** 7000 **Generator Dimensions:** 154 x

53 x 70

Price: Call us at 800-853-2073 for a quote

## **Engine Specs**

Make: Generac Year: 2012 Hours: 366

Fuel: Natural Gas Fuel Tank Type:

Double Wall **Model #:** SC13GT304D

G192B005852

Serial #: