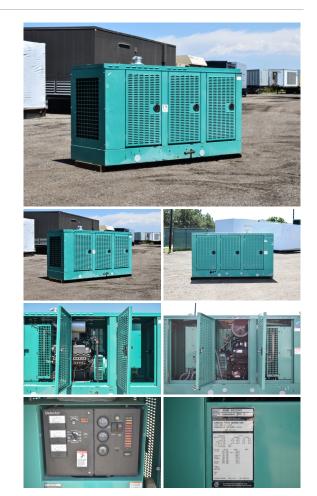

## Generator Set Specs

Unit#: 090105 Capacity: 85 kW Manufacturer: Cummins Enclosure Type: Weatherproof Enclosure Voltage: 277/480 V Amps: 127.8 AMPS Hertz: 60 Hz Circuit Breaker Amps: 200 Phase: Three-Phase Location: Brighton, CO # of Leads: 12 Model #: GGHG-5622561 Serial #: E030506956 Generator Weight LBS: 6000 Generator Dimensions: 105 x 41 x 63

## Engine Specs

Make: Ford Year: 2003 Hours: 338 Fuel: Natural Gas Fuel Tank Type: Double Wall Model #: WSG-1068I6005A Serial #: 03-05-055200

Price: Call us at 800-853-2073 for a quote