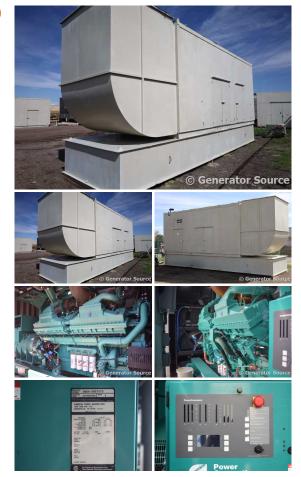

## Cummins - 2250 kW - JUST ARRIVED

## Generator Set Specs

Unit#: 090102 Capacity: 2250 kW Manufacturer: Cummins **Enclosure Type:** Sound Attenuated Enclosure Voltage: 277/480 V Amps: 3383 AMPS Hertz: 60 Hz Phase: Three-Phase Location: Brighton, CO # of Leads: 6 Model #: DQKH-5857073 Serial #: E070055508 **Generator Weight LBS:** 100000 Generator Dimensions: 424 x 126 x 214

## Engine Specs

Make: Cummins Year: 2007 Hours: 994 Fuel: Diesel Fuel Tank Capacity (Gallons): 4400 Fuel Tank Type: Double Wall Base Model #: QSK60-G9 Serial #: 33168491

Price: Call us at 800-853-2073 for a quote