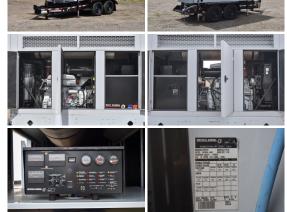

## **Generator Set Specs**

Unit#: 090081
Capacity: 200 kW
Manufacturer: MTU
Enclosure Type: Sound
Attenuated Enclosure Mounted

on Trailer

Voltage: 120/208 V Amps: 694 AMPS Hertz: 60 Hz

Circuit Breaker Amps: 600

# of Leads: 12 Model #: 200DSEJB Serial #: 2128222

**Generator Weight LBS:** 13000 **Generator Dimensions:** 205 x

86 x 128

Price: Call us at 800-853-2073 for a quote

## **Engine Specs**

Make: John Deere

Year: 2006 Hours: 341 Fuel: Diesel

**Fuel Tank Capacity** 

(Gallons): 397
Fuel Tank Type:
Double Wall Base
Model #: 608IAF001

Serial #:

RG608IA177435