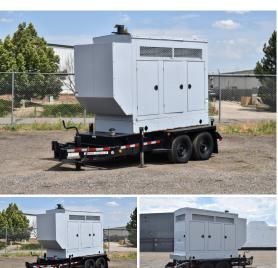

## **Generator Set Specs**

Unit#: 090081
Capacity: 200 kW
Manufacturer: MTU
Enclosure Type: Sound
Attenuated Enclosure Mounted

on Trailer

Voltage: 120/208 V Amps: 694 AMPS Hertz: 60 Hz

Circuit Breaker Amps: 600

Phase: Three-Phase Location: Brighton, CO

# of Leads: 12 Model #: 200DSEJB Serial #: 2128222

**Generator Weight LBS:** 13000 **Generator Dimensions:** 205 x

86 x 128

Price: Call us at 800-853-2073 for a quote

## **Engine Specs**

Make: John Deere

Year: 2006 Hours: 341 Fuel: Diesel

**Fuel Tank Capacity** 

(Gallons): 397
Fuel Tank Type:
Double Wall Base
Model #: 608IAF001

Serial #:

RG608IA177435