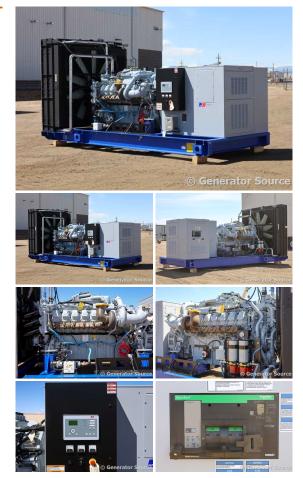

## MTU - 1000 kW - BRAND NEW- JUST ARRIVED

**Generator Set Specs** Unit#: 071443 Capacity: 1000 kW Manufacturer: MTU Enclosure Type: Open Voltage: 277/480 V Amps: 1504 AMPS Hertz: 60 Hz Circuit Breaker Amps: 1600 **Phase:** Three-Phase Location: Brighton, CO # of Leads: 6 Model #: DS1000 Serial #: 95020501684 Generator Weight LBS: 21500 Generator Dimensions: 201 x 92 x 106

## **Engine Specs**

Make: MTU Year: 2024 Hours: 0 Fuel: Diesel Fuel Tank Type: Double Wall Base Model #: 16V2000G86S Serial #: 5452001097

Price: Call us at 800-853-2073 for a quote