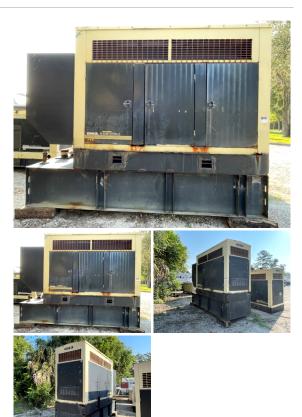

## Kohler - 230 kW - JUST ARRIVED

## Generator Set Specs

Unit#: 090076 Capacity: 230 kW Manufacturer: Kohler Enclosure Type: Enclosed Voltage: 120/208 V Amps: 798 AMPS Hertz: 60 Hz Circuit Breaker Amps: 800 Phase: Three-Phase Location: Jacksonville, FL # of Leads: 12 Model #: 230REOZJB Serial #: 2069962 Generator Weight LBS: 12000 **Generator Dimensions:** 148"x50"x120"

## **Engine Specs**

Make: John Deere Year: 2005 Hours: 816 Fuel: Diesel Fuel Tank Capacity (Gallons): 490 Fuel Tank Type: Double Wall Base Model #: RG36653 Serial #: RG6081A173291

Price: Call us at 800-853-2073 for a quote