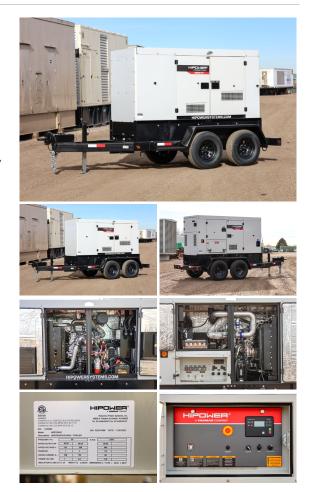

## Hipower HTW - 56 kW - ON RENT

## Generator Set Specs

Unit#: 090060 Capacity: 56 kW Manufacturer: Hipower HTW Enclosure Type: Sound Attenuated Enclosure Mounted on Trailer Voltage: ROTARY SWITCH V Amps: 208 AMPS Hertz: 60 Hz Circuit Breaker Amps: 225 Phase: Voltage Selector Switch Location: Brighton, CO # of Leads: 12 Model #: HDR70IS6C Serial #: 523101098 Generator Weight LBS: 5300 Generator Dimensions: 186 x 75 x 89

## **Engine Specs**

Make: Isuzu Year: 2023 Hours: 0 Fuel: Diesel Fuel Tank Capacity (Gallons): 118 Fuel Tank Type: Double Wall Base Model #: BR-4JJ1X Serial #: 4JJ1-667151

Price: Call us at 800-853-2073 for a quote