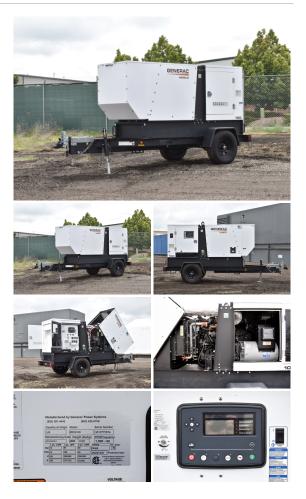

## Generac - 80 kW

## **Generator Set Specs**

Unit#: 090017 Capacity: 80 kW

Manufacturer: Generac Enclosure Type: Sound Attenuated Enclosure Mounted

on Trailer

**Voltage:** ROTARY SWITCH V

Amps: 120 AMPS Hertz: 60 Hz

Circuit Breaker Amps: 400

**Phase:** Voltage Selector Switch

Location: Brighton, CO

# of Leads: 12

Model #: MDG100DF4 Serial #: 3012772574

**Generator Weight LBS:** 4680 **Generator Dimensions:** 171 x

72 x 85

Price: Call us at 800-853-2073 for a quote

## **Engine Specs**

Make: John Deere

Year: 2022 Hours: 1 Fuel: Diesel

**Fuel Tank Capacity** 

(Gallons): 145
Fuel Tank Type:
Double Wall Base
Model #: 404HFG04

Serial #:

PE4045U163497