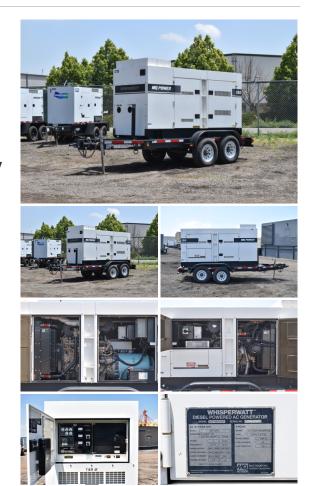

## Multiquip - 120 kW - FOR RENT

## **Generator Set Specs**

Unit#: 090009 Capacity: 120 kW Manufacturer: Multiquip Enclosure Type: Sound Attenuated Enclosure Mounted on Trailer Voltage: VOLTAGE SELECTOR Fuel Tank Type: SWITCH V Amps: 180 AMPS Hertz: 60 Hz Circuit Breaker Amps: 400 Phase: Voltage Selector Switch Location: Brighton, CO # of Leads: 12 Model #: DCA150 Serial #: 7601197 Generator Weight LBS: 7000 Generator Dimensions: 210 x 86 x 105

## **Engine Specs**

Make: John Deere Year: 2018 Hours: 8209 Fuel: Diesel **Fuel Tank Capacity** (Gallons): 200 **Double Wall Base** Model #: 6068HFG08 Serial #: PE6068U059845

Price: Call us at 800-853-2073 for a quote