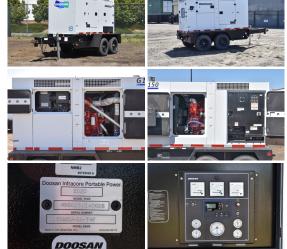

## **Generator Set Specs**

Unit#: 090003 Capacity: 120 kW Manufacturer: Doosan Enclosure Type: Sound

on Trailer

**Voltage:** VOLTAGE SELECTOR **Fuel Tank Type:** 

Attenuated Enclosure Mounted

SWITCH V

Amps: 186 AMPS Hertz: 60 Hz

# of Leads: 12

Model #: G150WCU-3A-T4F Serial #: 496025UIADG26 Generator Weight LBS: 7100 Generator Dimensions: 174 x

72 x 95

Price: Call us at 800-853-2073 for a quote

## **Engine Specs**

Make: Cummins Year: 2019 Hours: 4008 Fuel: Diesel

**Fuel Tank Capacity** 

(Gallons): 176
Fuel Tank Type:
Double Wall Base
Model #: QSB5-G12
Serial #: 7172092