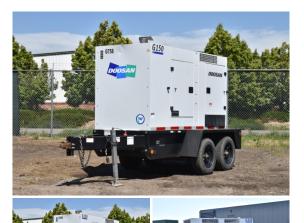

## Doosan - 120 kW - FOR RENT

## **Generator Set Specs**

Unit#: 090003 Capacity: 120 kW Manufacturer: Doosan Enclosure Type: Sound

on Trailer

**Voltage:** VOLTAGE SELECTOR **Fuel Tank Type:** 

Attenuated Enclosure Mounted

SWITCH V

Amps: 186 AMPS Hertz: 60 Hz

# of Leads: 12

Model #: G150WCU-3A-T4F Serial #: 496025UIADG26 Generator Weight LBS: 7100 Generator Dimensions: 174 x

72 x 95

Price: Call us at 800-853-2073 for a quote

## **Engine Specs**

Make: Cummins Year: 2019 Hours: 4008 Fuel: Diesel

**Fuel Tank Capacity** 

(Gallons): 176
Fuel Tank Type:
Double Wall Base
Model #: QSB5-G12
Serial #: 7172092