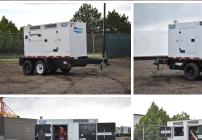

## **Generator Set Specs**

Unit#: 090000 Capacity: 124 kW Manufacturer: Doosan Enclosure Type: Sound Attenuated Enclosure Mounted

on Trailer

**Voltage:** VOLTAGE SELECTOR **Fuel Tank Type:** 

SWITCH V

Amps: 200 AMPS Hertz: 60 Hz

Circuit Breaker Amps: 450

Phase: Voltage Selector Switch

Location: Austin, TX

# of Leads: 12

Model #: G150WCU-3A-T4F Serial #: 500796UAAFH63 Generator Weight LBS: 7100 Generator Dimensions: 172 x

72 x 94

Price: Call us at 800-853-2073 for a quote