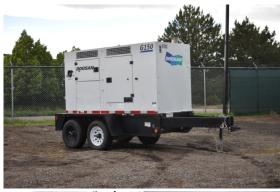

## **Generator Set Specs**

Unit#: 090000 Capacity: 124 kW Manufacturer: Doosan Enclosure Type: Sound Attenuated Enclosure Mounted

on Trailer

**Voltage:** VOLTAGE SELECTOR **Fuel Tank Type:** 

SWITCH V

Amps: 200 AMPS Hertz: 60 Hz

Circuit Breaker Amps: 450

Phase: Voltage Selector Switch

Location: Austin, TX

# of Leads: 12

Model #: G150WCU-3A-T4F Serial #: 500796UAAFH63 Generator Weight LBS: 7100 Generator Dimensions: 172 x

72 x 94

Price: Call us at 800-853-2073 for a quote