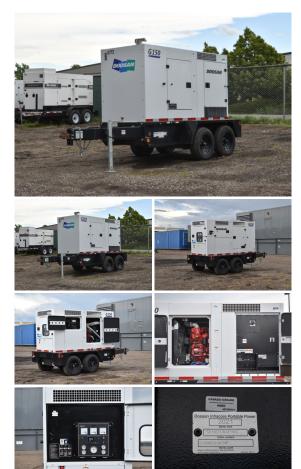

## Doosan - 124 kW - FOR RENT

**Generator Set Specs** 

Unit#: 089999 Capacity: 124 kW Manufacturer: Doosan Enclosure Type: Sound Attenuated Enclosure Mounted on Trailer Voltage: VOLTAGE SELECTOR Fuel Tank Type: SWITCH V Amps: 186 AMPS Hertz: 60 Hz Circuit Breaker Amps: 450 Phase: Voltage Selector Switch Location: Brighton, CO # of Leads: 12 Model #: G150WCU-3A-T4F Serial #: 501107UBAFH63 Generator Weight LBS: 7100 Generator Dimensions: 174 x 72 x 95

## **Engine Specs**

Make: Cummins Year: 2019 Hours: 2229 Fuel: Diesel **Fuel Tank Capacity** (Gallons): 176 **Double Wall Base** Model #: QSB5-Q12 Serial #: 63027815

Price: Call us at 800-853-2073 for a quote