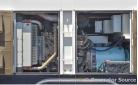

## **Engine Specs**

Make: John Deere

Year: 2018 **Hours:** 4760 Fuel: Diesel

**Fuel Tank Capacity** 

(Gallons): 200 **Fuel Tank Type: Double Wall Base** 

Model #: 6068HFG08 Serial #:

PE6068U059847