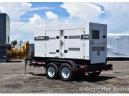

## Generator Set Specs

Unit#: 089998 Capacity: 120 kW

Manufacturer: Multiquip Enclosure Type: Sound

Attenuated Enclosure Mounted

on Trailer

Voltage: ROTARY SWITCH V

Amps: 361 AMPS Hertz: 60 Hz

Circuit Breaker Amps: 400 Phase: Voltage Selector Switch

# of Leads: 12

Model #: DCA-150SSJU4F

**Serial #:** 7601200

**Generator Weight LBS: 7000** Generator Dimensions: 210 x

86 x 105