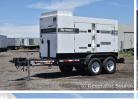

## Generator Set Specs

Unit#: 089998 Capacity: 120 kW

Manufacturer: Multiquip Enclosure Type: Sound

Attenuated Enclosure Mounted

on Trailer

Voltage: ROTARY SWITCH V

Amps: 361 AMPS Hertz: 60 Hz

Circuit Breaker Amps: 400 Phase: Voltage Selector Switch

# of Leads: 12

Model #: DCA-150SSJU4F

**Serial #:** 7601200

**Generator Weight LBS: 7000** Generator Dimensions: 210 x

86 x 105