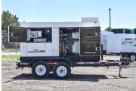

## Generator Set Specs

Unit#: 089998 Capacity: 120 kW

Manufacturer: Multiquip Enclosure Type: Sound

Attenuated Enclosure Mounted

on Trailer

Voltage: ROTARY SWITCH V

Amps: 361 AMPS Hertz: 60 Hz

Circuit Breaker Amps: 400 Phase: Voltage Selector Switch

Location: Brighton, CO

# of Leads: 12

Model #: DCA-150SSJU4F

**Serial #:** 7601200

**Generator Weight LBS: 7000** Generator Dimensions: 210 x

86 x 105

## **Engine Specs**

Make: John Deere

Year: 2018 **Hours:** 4760 Fuel: Diesel

**Fuel Tank Capacity** 

(Gallons): 200 **Fuel Tank Type: Double Wall Base** 

Model #: 6068HFG08 Serial #:

PE6068U059847