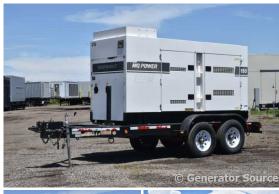

## Multiquip - 120 kW - FOR RENT

## Generator Set Specs

Unit#: 089998 Capacity: 120 kW

Manufacturer: Multiquip Enclosure Type: Sound

Attenuated Enclosure Mounted

on Trailer

Voltage: ROTARY SWITCH V

Amps: 361 AMPS Hertz: 60 Hz

Circuit Breaker Amps: 400 Phase: Voltage Selector Switch

# of Leads: 12

Model #: DCA-150SSJU4F

**Serial #:** 7601200

**Generator Weight LBS: 7000** Generator Dimensions: 210 x

86 x 105