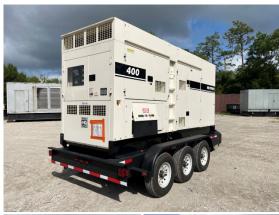

## Whisperwatt - 320 kW

## Generator Set Specs

Unit#: 089981 Capacity: 320 kW

Manufacturer: Whisperwatt
Enclosure Type: Sound
Attenuated Enclosure Mounted

on Trailer

Voltage: 277/480 V Amps: 481 AMPS Hertz: 60 Hz

Circuit Breaker Amps: 1000

Phase: Three-Phase Location: Jacksonville, FL

# of Leads: 12

**Generator Weight LBS:** 20000 **Generator Dimensions:** 269"L

x 96W x 119"H

Price: Call us at 800-853-2073 for a quote