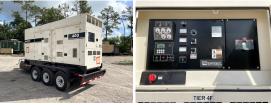

## Generator Set Specs

Unit#: 089981 Capacity: 320 kW

Manufacturer: Whisperwatt
Enclosure Type: Sound
Attenuated Enclosure Mounted

on Trailer

Voltage: 277/480 V Amps: 481 AMPS Hertz: 60 Hz

Circuit Breaker Amps: 1000

## **Engine Specs**

Make: Isuzu Year: 2021 Hours: 2064.9 Fuel: Diesel

**Fuel Tank Capacity** 

(Gallons): 55
Fuel Tank Type:
Double Wall Base
Model #: BQ-

6WG1X

Serial #: 6WGI-

651531