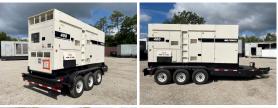

## Generator Set Specs

Unit#: 089981 Capacity: 320 kW

Manufacturer: Whisperwatt
Enclosure Type: Sound
Attenuated Enclosure Mounted

on Trailer

Voltage: 277/480 V Amps: 481 AMPS Hertz: 60 Hz

Circuit Breaker Amps: 1000

# of Leads: 12

**Generator Weight LBS:** 20000 **Generator Dimensions:** 269"L

x 96W x 119"H

Price: Call us at 800-853-2073 for a quote