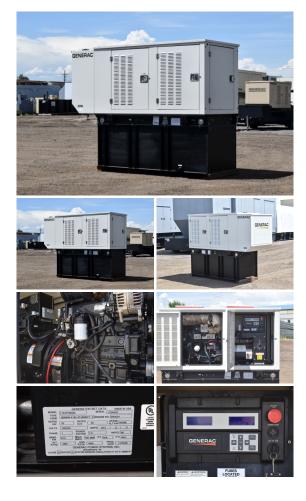

## **Generator Set Specs**

Unit#: 089974 Capacity: 20 kW

Manufacturer: Generac
Enclosure Type: Weatherproof

Enclosure

Voltage: 120/240 V Amps: 83.3 AMPS

Hertz: 60 Hz

Circuit Breaker Amps: 100 Phase: Single-Phase

# of Leads: 4

Model #: 11542160500

**Serial #:** 2104552

**Generator Weight LBS:** 3000 **Generator Dimensions:** 95 x

38 x 74

Price: Call us at 800-853-2073 for a quote

## **Engine Specs**

Make: John Deere

Year: 2008 Hours: 387 Fuel: Diesel

**Fuel Tank Capacity** 

(Gallons): 138
Fuel Tank Type:
Double Wall Base

Model #: 4024TF281B

Serial #:

PE024R010321