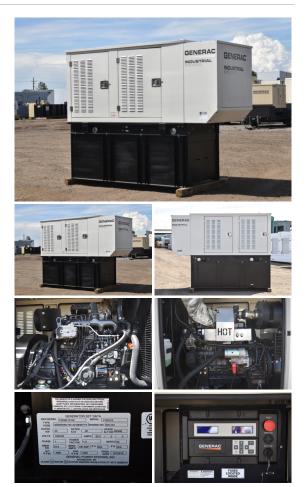

## **Generator Set Specs**

Unit#: 089972 Capacity: 20 kW Manufacturer: Generac Enclosure Type: Weatherproof Enclosure Voltage: 120/240 V Amps: 83.3 AMPS Hertz: 60 Hz Circuit Breaker Amps: 100 Phase: Single-Phase Location: Brighton, CO # of Leads: 4 Model #: 12058210100 Serial #: 2106726 Generator Weight LBS: 3000 **Generator Dimensions:** 95 x 38 x 74

## **Engine Specs**

Make: G Year: 2010 Hours: 518 Fuel: Diesel Fuel Tank Capacity (Gallons): 138 Fuel Tank Type: Double Wall Base Model #: A2400T-Gen Serial #: TN4T00057

Price: Call us at 800-853-2073 for a quote