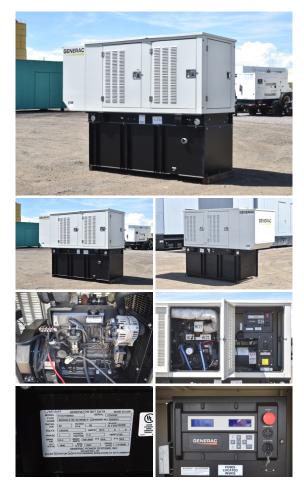

## Generac - 20 kW

## **Generator Set Specs**

Unit#: 089971 Capacity: 20 kW

Manufacturer: Generac
Enclosure Type: Weatherproof

Enclosure

Voltage: 120/240 V Amps: 83.3 AMPS

Hertz: 60 Hz

Circuit Breaker Amps: 100

**Phase:** Single-Phase **Location:** Brighton, CO

# of Leads: 4

Model #: 11542160900

**Serial #:** 2104408

**Generator Weight LBS:** 3000 **Generator Dimensions:** 95 x

38 x 74

Price: Call us at 800-853-2073 for a quote

## **Engine Specs**

Make: John Deere

Year: 2009 Hours: 406 Fuel: Diesel

**Fuel Tank Capacity** 

(Gallons): 138
Fuel Tank Type:
Double Wall Base

Model #: 4024TF281B

Serial #:

PE40424TF281