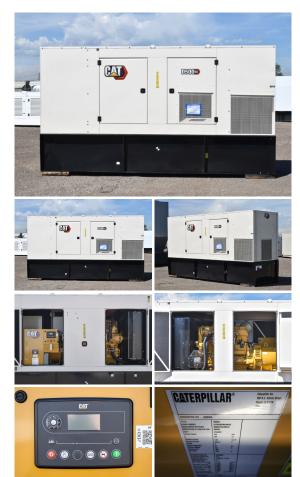

## Caterpillar - 500 kW - BRAND NEW-JUST ARRIVED

**Generator Set Specs** Unit#: 089942 Capacity: 500 kW Manufacturer: Caterpillar Enclosure Type: Sound Attenuated Enclosure Voltage: 277/480 V Amps: 752 AMPS Hertz: 60 Hz Circuit Breaker Amps: 800 Phase: Three-Phase Location: Brighton, CO # of Leads: 6 Model #: D500GC Serial #: CAT0D500VRK500425 Generator Weight LBS: 12000 Generator Dimensions: 191 x 68 x 110

## **Engine Specs**

Make: Caterpillar Year: 2023 Hours: 0 Fuel: Diesel Fuel Tank Capacity (Gallons): 972 Fuel Tank Type: Double Wall Base Model #: C15 Serial #: FTE05627

Price: Call us at 800-853-2073 for a quote