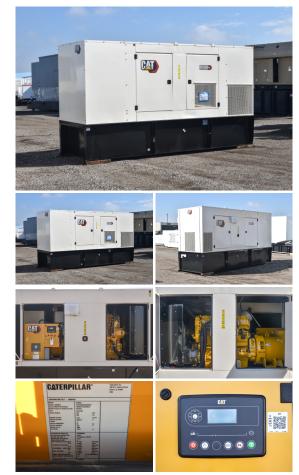

## Caterpillar - 500 kW - BRAND NEW-JUST ARRIVED

**Generator Set Specs** Unit#: 089940 Capacity: 500 kW Manufacturer: Caterpillar Enclosure Type: Sound Attenuated Enclosure Voltage: 277/480 V Amps: 752 AMPS Hertz: 60 Hz Circuit Breaker Amps: 800 Phase: Three-Phase Location: Brighton, CO # of Leads: 6 Model #: D500GC Serial #: CAT0D500KRK500422 Generator Weight LBS: 12000 Generator Dimensions: 191 x 68 x 110

## **Engine Specs**

Make: Caterpillar Year: 2023 Hours: 0 Fuel: Diesel Fuel Tank Capacity (Gallons): 972 Fuel Tank Type: Double Wall Base Model #: C15 Serial #: FTE05872

Price: Call us at 800-853-2073 for a quote