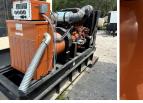

## **Generator Set Specs**

Unit#: 089928 Capacity: 200 kW Manufacturer: Generac Enclosure Type: Open Voltage: 277/480 V Amps: 300.7 AMPS

Hertz: 60 Hz

Circuit Breaker Amps: 350

**Phase:** Three-Phase **Location:** Jacksonville, FL

## **Engine Specs**

Make: HINO Hours: 0 Fuel: Diesel

**Fuel Tank Capacity** 

(Gallons): 132 Fuel Tank Type: Double Wall Base Model #: 13.3L Serial #: 76815