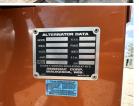

## **Generator Set Specs**

Unit#: 089928 Capacity: 200 kW Manufacturer: Generac Enclosure Type: Open Voltage: 277/480 V Amps: 300.7 AMPS

Hertz: 60 Hz

Circuit Breaker Amps: 350

**Phase:** Three-Phase **Location:** Jacksonville, FL

# of Leads: 12

Model #: 98A01389-S Serial #: 2040721

**Generator Dimensions: 135"L** 

x 38"W x 78"H

Price: Call us at 800-853-2073 for a quote