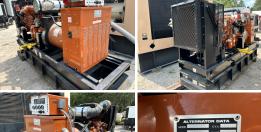

## **Generator Set Specs**

Unit#: 089928 Capacity: 200 kW Manufacturer: Generac Enclosure Type: Open Voltage: 277/480 V Amps: 300.7 AMPS

Hertz: 60 Hz

Circuit Breaker Amps: 350

**Phase:** Three-Phase **Location:** Jacksonville, FL

# of Leads: 12

Model #: 98A01389-S Serial #: 2040721

**Generator Dimensions: 135"L** 

x 38"W x 78"H

Price: Call us at 800-853-2073 for a quote

## **Engine Specs**

Make: HINO Hours: 0 Fuel: Diesel

**Fuel Tank Capacity** 

(Gallons): 132 Fuel Tank Type: Double Wall Base Model #: 13.3L Serial #: 76815