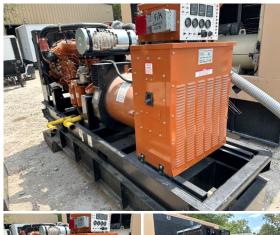

## **Generator Set Specs**

Unit#: 089928 Capacity: 200 kW Manufacturer: Generac Enclosure Type: Open Voltage: 277/480 V Amps: 300.7 AMPS

Hertz: 60 Hz

Circuit Breaker Amps: 350

**Phase:** Three-Phase **Location:** Jacksonville, FL

# of Leads: 12

Model #: 98A01389-S Serial #: 2040721

**Generator Dimensions: 135"L** 

x 38"W x 78"H

Price: Call us at 800-853-2073 for a quote

## **Engine Specs**

Make: HINO Hours: 0 Fuel: Diesel

**Fuel Tank Capacity** 

(Gallons): 132 Fuel Tank Type: Double Wall Base Model #: 13.3L Serial #: 76815