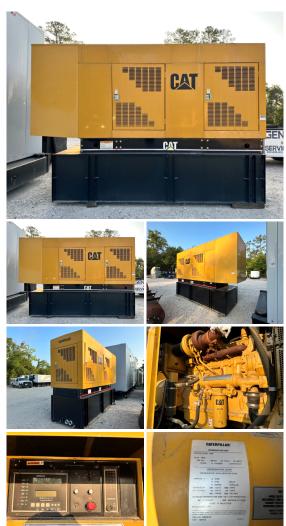

## Caterpillar - 400 kW - SOLD

## Generator Set Specs

Unit#: 089894 Make: CAT Capacity: 400 kW Year: 2004 Manufacturer: Caterpillar **Enclosure Type:** Weatherproof

**Enclosure** 

Voltage: 120/208 V **Amps:** 1388 AMPS Hertz: 60 Hz

Circuit Breaker Amps: 1200

# of Leads: 4

Serial #: 4DZ08475

**Generator Dimensions:** 176.5L x 56"W x 120"H

Price: Call us at 800-853-2073 for a quote

## **Engine Specs**

**Hours:** 500 Fuel: Diesel **Fuel Tank Capacity** (Gallons): 900 Fuel Tank Type: Double Wall Base Model #: 3406

Serial #: 1DZ08475