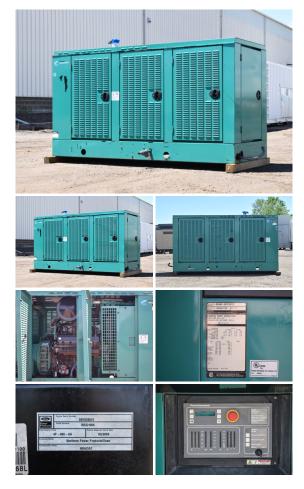

## Cummins - 85 kW - READY TO SHIP

## **Generator Set Specs**

Unit#: 089887 Capacity: 85 kW Manufacturer: Cummins

**Enclosure Type:** Weatherproof

Enclosure

Hertz: 60 Hz

**Voltage:** 277/480 V **Amps:** 127.8 AMPS

Circuit Breaker Amps: 150

Phase: Three-Phase Location: Brighton, CO

# of Leads: 12

Model #: GGHG5674522 Serial #: F04065129

**Generator Weight LBS:** 6000 **Generator Dimensions:** 106 x

56 x 63

Price: Call us at 800-853-2073 for a quote

## **Engine Specs**

Make: Ford Year: 2004 Hours: 1452 Fuel: Natural Gas Fuel Tank Type: Double Wall

Model #: WSG1068 Serial #: 04VS26622