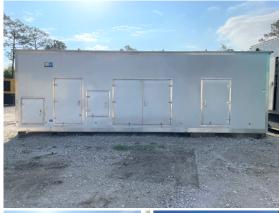

## Generator Set Specs

**Unit#:** 089885 **Capacity:** 800 kW

Manufacturer: Power Secure Enclosure Type: Sound Attenuated Enclosure Voltage: 277/480 V Amps: 601 AMPS Hertz: 60 Hz

Circuit Breaker Amps: 600

Phase: Three-Phase Location: Jacksonville, FL

# of Leads: 12

Serial #: 1126

**Generator Weight LBS:** 28000 **Generator Dimensions:** 348 x

111 x 115

Price: Call us at 800-853-2073 for a quote