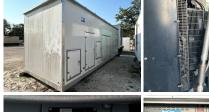

## Generator Set Specs

**Unit#:** 089885 **Capacity:** 800 kW

Manufacturer: Power Secure Enclosure Type: Sound Attenuated Enclosure Voltage: 277/480 V Amps: 601 AMPS Hertz: 60 Hz

Circuit Breaker Amps: 600

Phase: Three-Phase Location: Jacksonville, FL

# of Leads: 12

Serial #: 1126

**Generator Weight LBS:** 28000 **Generator Dimensions:** 348 x

111 x 115

Price: Call us at 800-853-2073 for a quote