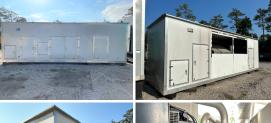

## Generator Set Specs

**Unit#:** 089885 **Capacity:** 800 kW

Manufacturer: Power Secure Enclosure Type: Sound Attenuated Enclosure Voltage: 277/480 V Amps: 601 AMPS Hertz: 60 Hz

Circuit Breaker Amps: 600

Phase: Three-Phase Location: Jacksonville, FL

# of Leads: 12

Serial #: 1126

**Generator Weight LBS:** 28000 **Generator Dimensions:** 348 x

111 x 115

Price: Call us at 800-853-2073 for a quote