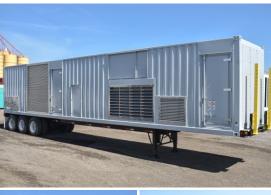

## Cummins - 600 kW - JUST ARRIVED

## Generator Set Specs

Unit#: 089874 Capacity: 600 kW

Manufacturer: Cummins
Enclosure Type: Sound
Attenuated Enclosure Mounted

on Trailer

Voltage: 277/480 V Amps: 902 AMPS Hertz: 60 Hz

Circuit Breaker Amps: 1200

**Phase:** Three-Phase **Location:** Brighton, CO

# of Leads: 4

Model #: DQCA2140059 Serial #: C220065202

**Generator Weight LBS:** 65000 **Generator Dimensions:** 576 x

96 x 162

Price: Call us at 800-853-2073 for a quote