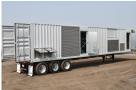

## Cummins - 600 kW - JUST ARRIVED

## Generator Set Specs

Unit#: 089874 Capacity: 600 kW

Manufacturer: Cummins
Enclosure Type: Sound
Attenuated Enclosure Mounted

on Trailer

Voltage: 277/480 V Amps: 902 AMPS Hertz: 60 Hz

Circuit Breaker Amps: 1200