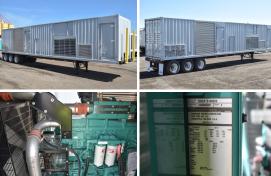

## Generator Set Specs

Unit#: 089874 Capacity: 600 kW

Manufacturer: Cummins
Enclosure Type: Sound
Attenuated Enclosure Mounted

on Trailer

Voltage: 277/480 V Amps: 902 AMPS Hertz: 60 Hz

Circuit Breaker Amps: 1200

# of Leads: 4

Model #: DQCA2140059 Serial #: C220065202

**Generator Weight LBS:** 65000 **Generator Dimensions:** 576 x

96 x 162

Price: Call us at 800-853-2073 for a quote

## **Engine Specs**

Make: Cummins Year: 2022 Hours: 0

Fuel: Diesel

**Fuel Tank Capacity** 

(Gallons): 1000 Fuel Tank Type: Double Wall Base Model #: QSK23-G7

Serial #: 85011203