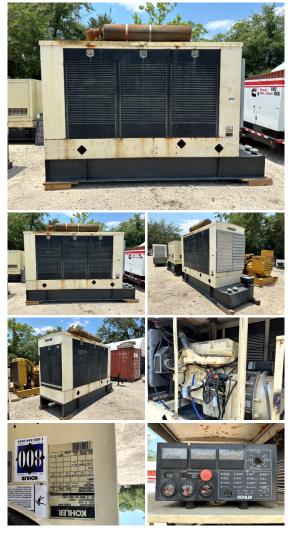

## Kohler - 230 kW - JUST ARRIVED

## **Generator Set Specs**

Unit#: 089859 Capacity: 230 kW Year: 2000 Manufacturer: Kohler **Enclosure Type:** Weatherproof Fuel: Diesel

Enclosure

Voltage: 277/480 V Amps: 150 AMPS Hertz: 60 Hz

Circuit Breaker Amps: 150

Phase: Three-Phase Location: Jacksonville, FL

# of Leads: 12 Serial #: 0675837

Generator Dimensions: 13'2"L

x 4'2"W x 9'H

Price: Call us at 800-853-2073 for a quote

## **Engine Specs**

Make: Detroit Diesel

Hours: 699.5

**Fuel Tank Capacity** (Gallons): unknown Fuel Tank Type: Double Wall Base

Model #: 6063TK35

Serial #: 06R0599024

The pricing displayed on our website is subject to change based on deinstallation costs, installation requirements, rigging/disposal, and any other situational variables, but we do try to keep it as up to date as possible.