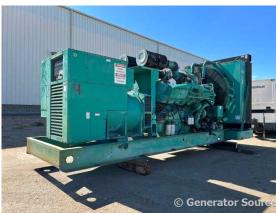

## Cummins - 1250 kW - READY TO SHIP

## Generator Set Specs

Unit#: 089560 Capacity: 1250 kW Manufacturer: Cummins Enclosure Type: Open Voltage: 277/480 V

Hertz: 60 Hz

Phase: Three-Phase Location: Brighton, CO Model #: DFLC3370708 Serial #: E99096451

## **Engine Specs**

Make: Cummins Year: 1999 Hours: 1977 Fuel: Diesel Fuel Tank Type: Double Wall Base Model #: KTA50G3 Serial #: 75995-132