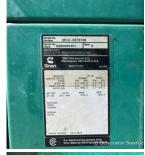

## Generator Set Specs

Unit#: 089560 Capacity: 1250 kW Manufacturer: Cummins Enclosure Type: Open Voltage: 277/480 V

Hertz: 60 Hz

Phase: Three-Phase Location: Brighton, CO Model #: DFLC3370708 Serial #: E99096451

## **Engine Specs**

Make: Cummins Year: 1999 Hours: 1977 Fuel: Diesel Fuel Tank Type: Double Wall Base Model #: KTA50G3 Serial #: 75995-132