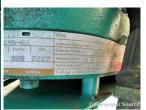

## Generator Set Specs

Unit#: 089560 Capacity: 1250 kW Manufacturer: Cummins Enclosure Type: Open Voltage: 277/480 V

Hertz: 60 Hz

Phase: Three-Phase Location: Brighton, CO Model #: DFLC3370708 Serial #: E99096451

## **Engine Specs**

Make: Cummins Year: 1999 Hours: 1977 Fuel: Diesel Fuel Tank Type: Double Wall Base Model #: KTA50G3 Serial #: 75995-132