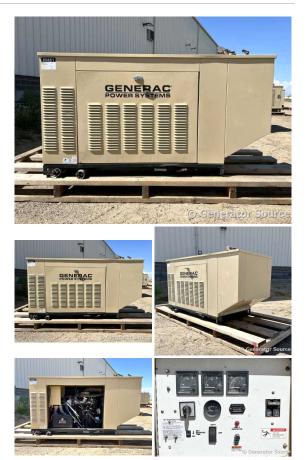

## Generac - 25 kW - READY TO SHIP

## Generator Set Specs

Unit#: 089461 Capacity: 25 kW Manufacturer: Generac Enclosure Type: Weatherproof Enclosure Voltage: 120/240 V **Amps:** 104.1 AMPS Hertz: 60 Hz Circuit Breaker Amps: 125 Phase: Single-Phase Location: Brighton, CO # of Leads: 4 Model #: 0047321 Serial #: 4156021 Generator Weight LBS: 1500 Generator Dimensions: 102 x 41 x 44

## Engine Specs

Make: Mitsubishi Hours: 410 Fuel: Liquid Propane Fuel Tank Type: Single Wall Model #: 4G15 Serial #: GD3953

Price: Call us at 800-853-2073 for a quote