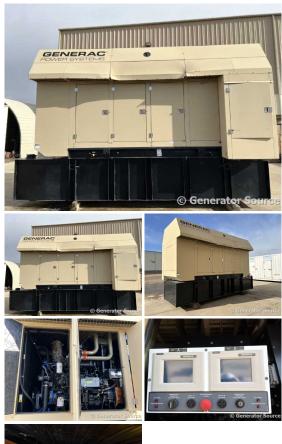

## Generator Set Specs

Unit#: 089389
Capacity: 750 kW
Manufacturer: Generac
Enclosure Type: Sound
Attenuated Enclosure
Voltage: 277/480 V

Hertz: 60 Hz

**Amps:** 1127 AMPS

Circuit Breaker Amps: 600

Phase: Three-Phase Location: Brighton, CO

# of Leads: 6

Model #: 6640370100 Serial #: 2089503

**Generator Weight LBS:** 23000 **Generator Dimensions:** 222 x

80 x 138

Price: Call us at 800-853-2073 for a quote

## **Engine Specs**

Make: Mitsubishi Year: 2006 Hours: 212

**Fuel Tank Capacity** 

(Gallons): 1700 Model #: 6D24 Serial #: 6D24-

383492