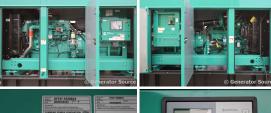

## **Engine Specs**

Make: Cummins Year: 2024 Hours: 0

Fuel: Diesel

**Fuel Tank Capacity** 

(Gallons): 850 Fuel Tank Type: Double Wall Base Model #: QSX15-G9

Serial #: 80628079