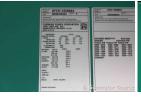

## **Generator Set Specs**

Unit#: 089793 Capacity: 500 kW Manufacturer: Cummins

Enclosure Type: Sound Attenuated Enclosure Voltage: 277/480 V Amps: 753 AMPS Hertz: 60 Hz

Circuit Breaker Amps: 800 Phase: Three-Phase

# of Leads: 4

Model #: DFEK2320844 Serial #: D240330443

**Generator Weight LBS:** 16500 **Generator Dimensions:** 190 x

86 x 125

Price: Call us at 800-853-2073 for a quote

## **Engine Specs**

Make: Cummins Year: 2024 Hours: 0

Fuel: Diesel

**Fuel Tank Capacity** 

(Gallons): 850 Fuel Tank Type: Double Wall Base Model #: QSX15-G9

Serial #: 80628079