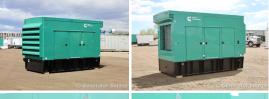

## Cummins - 500 kW - BRAND NEW-JUST ARRIVED

## **Generator Set Specs**

Unit#: 089793 Capacity: 500 kW Manufacturer: Cummins

Enclosure Type: Sound Attenuated Enclosure Voltage: 277/480 V Amps: 753 AMPS Hertz: 60 Hz

Circuit Breaker Amps: 800 Phase: Three-Phase