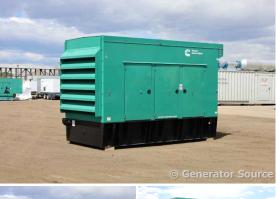

## Cummins - 500 kW - BRAND NEW-JUST ARRIVED

## **Generator Set Specs**

Unit#: 089793 Capacity: 500 kW Manufacturer: Cummins

Enclosure Type: Sound Attenuated Enclosure Voltage: 277/480 V Amps: 753 AMPS Hertz: 60 Hz

Circuit Breaker Amps: 800 Phase: Three-Phase