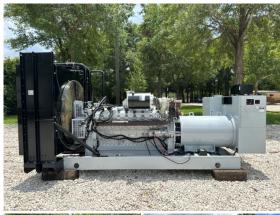

## **Generator Set Specs**

Unit#: 089785
Capacity: 1000 kW
Manufacturer: Detroit
Enclosure Type: Open
Voltage: 277/480 V
Amps: 1504 AMPS
Hertz: 60 Hz

Circuit Breaker Amps: 1600
Phase: Three-Phase

Location: Brighton, CO

# of Leads: 12 Model #: 1000D84 Serial #: 0779704

**Generator Weight LBS:** 15000 **Generator Dimensions:** 195 x

81 x 95

Price: Call us at 800-853-2073 for a quote

## **Engine Specs**

Make: MTU Year: 2004 Hours: 499.6 Fuel: Diesel Fuel Tank Type: Double Wall Base Model #: R1637K36

**Serial #:** 5362002691