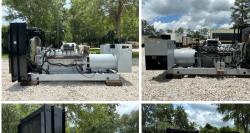

## **Generator Set Specs**

Unit#: 089785
Capacity: 1000 kW
Manufacturer: Detroit
Enclosure Type: Open
Voltage: 277/480 V
Amps: 1504 AMPS
Hertz: 60 Hz

Circuit Breaker Amps: 1600
Phase: Three-Phase

Location: Brighton, CO

# of Leads: 12 Model #: 1000D84 Serial #: 0779704

**Generator Weight LBS:** 15000 **Generator Dimensions:** 195 x

81 x 95

Price: Call us at 800-853-2073 for a quote

## **Engine Specs**

Make: MTU Year: 2004 Hours: 499.6 Fuel: Diesel Fuel Tank Type: Double Wall Base Model #: R1637K36

**Serial #:** 5362002691