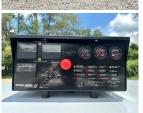

## **Generator Set Specs**

Unit#: 089785
Capacity: 1000 kW
Manufacturer: Detroit
Enclosure Type: Open
Voltage: 277/480 V
Amps: 1504 AMPS
Hertz: 60 Hz

Circuit Breaker Amps: 1600
Phase: Three-Phase

Location: Brighton, CO