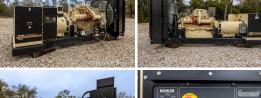

## Kohler - 1000 kW - READY TO SHIP

## **Generator Set Specs**

Unit#: 089784
Capacity: 1000 kW
Manufacturer: Kohler
Enclosure Type: Open
Voltage: 277/480 V
Amps: 1504 AMPS

Hertz: 60 Hz

Circuit Breaker Amps: 1600

**Phase:** Three-Phase **Location:** Jacksonville, FL

# of Leads: 12

Model #: 1000REOZDE Serial #: SGM325LBH

**Generator Weight LBS:** 15000 **Generator Dimensions:** 210 X

78 X 97

Price: Call us at 800-853-2073 for a quote