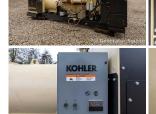

## Kohler - 1000 kW - READY TO SHIP

## **Generator Set Specs**

Unit#: 089784
Capacity: 1000 kW
Manufacturer: Kohler
Enclosure Type: Open
Voltage: 277/480 V
Amps: 1504 AMPS

Hertz: 60 Hz

Circuit Breaker Amps: 1600

**Phase:** Three-Phase **Location:** Jacksonville, FL

# of Leads: 12

Model #: 1000REOZDE Serial #: SGM325LBH

**Generator Weight LBS:** 15000 **Generator Dimensions:** 210 X

78 X 97

Price: Call us at 800-853-2073 for a quote