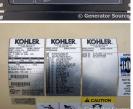

# of Leads: 12

Model #: 1000REOZDE Serial #: SGM325LBH

**Generator Weight LBS:** 15000 **Generator Dimensions:** 210 X

78 X 97

Price: Call us at 800-853-2073 for a quote

## **Engine Specs**

Make: MTU
Year: 2013
Hours: 188.2
Fuel: Diesel
Fuel Tank Type:
Double Wall Base

Model #:

16V2000G85-TB

**Serial #:** 5362010741