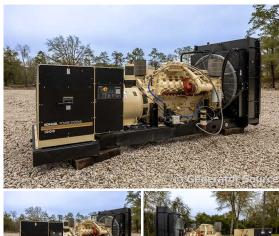

## Kohler - 1000 kW - READY TO SHIP

## **Generator Set Specs**

Unit#: 089784
Capacity: 1000 kW
Manufacturer: Kohler
Enclosure Type: Open
Voltage: 277/480 V
Amps: 1504 AMPS

Hertz: 60 Hz

Circuit Breaker Amps: 1600

**Phase:** Three-Phase **Location:** Jacksonville, FL

# of Leads: 12

Model #: 1000REOZDE Serial #: SGM325LBH

**Generator Weight LBS:** 15000 **Generator Dimensions:** 210 X

78 X 97

Price: Call us at 800-853-2073 for a quote

## **Engine Specs**

Make: MTU
Year: 2013
Hours: 188.2
Fuel: Diesel
Fuel Tank Type:
Double Wall Base

Model #:

16V2000G85-TB

**Serial #:** 5362010741